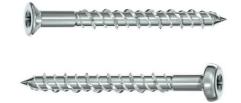

## Multifix Csk & Pan Head Screws Zinc Plated

| Multifix Csk & Pan Head Screws Zinc Plated |        |        |        |         |
|--------------------------------------------|--------|--------|--------|---------|
| <b>Diameter x Length</b>                   | 6 x 40 | 6 x 60 | 6 x 80 | 6 x 100 |
| Hole Diameter                              | 5      | 5      | 5      | 5       |
| Clearance Hole<br>Diameter                 | 65     | 6.5    | 6.5    | 6.5     |
| Maximim Fixing<br>Thickness                | 15     | 35     | 55     | 63      |
| Diver Bit                                  | T25    | T25    | T25    | T25     |

Multifix Csk & Pan Head screws are a light duty fixing ideal for ironmongery It has a T25 TIM drive recess to reduce wear and prevent camming out. Serrated V-threads to achieve optimum insertion into masonry types. and is alternative to the plastic plug.